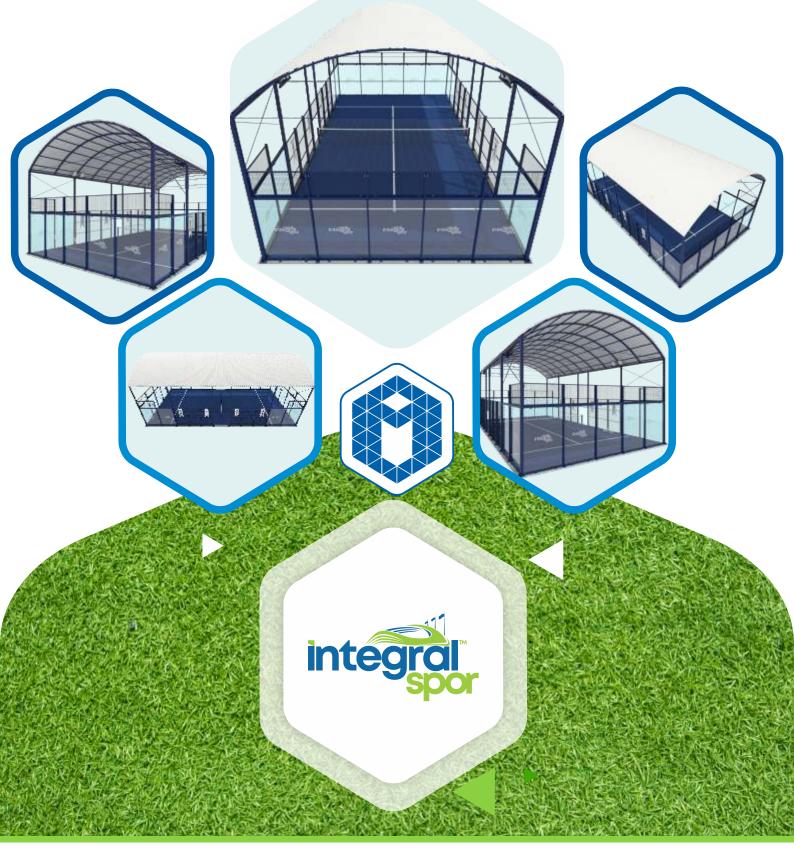

www**ointegralsporo**com

These are sports fields with synthetic floors, surrounded by glass and steel mats, where padel can be played. USAGE Areas

## **FEATURES**

It is made according to the rules and standards of the padel game and provides comfortable sports opportunities.

## PADEL COURTS - ROOFED

integral

integg

| TECHNICAL INFORMATION  |                                                                                         |                                                         |  |
|------------------------|-----------------------------------------------------------------------------------------|---------------------------------------------------------|--|
| Dimension of the Field | Width: 10 meter Length: 20 meter                                                        |                                                         |  |
| Concrete Scretcher     | Width: 40 cm - Length: 50 cm                                                            | C25 - C30 Concrete                                      |  |
| Basis                  | A steel mesh field concrete with a thickness of 15 cm                                   |                                                         |  |
| Water Drainage         | By giving a 0.5% slope to the concrete floor, the water is discharged from the surface. |                                                         |  |
| Steel Construction     | Corner Colons: 120 x 120 x 5 mm<br>Modular Screw System                                 | Colons in Partition:120 x 120 x 5 mm<br>Length: 3 - 4 m |  |
| Fence Panels           | Interocular distance 50 mm * 50 mm                                                      | Thickness of Wire: 4 mm                                 |  |
| Glass                  | 10 mm Tempered Glass                                                                    |                                                         |  |
| Lightning              | 4 300 W LED Projector                                                                   |                                                         |  |
| Floor Covering         | 11 - 13 mm FB - MFF - TXT Synthetic Grass Carpet                                        |                                                         |  |
| Roof Covering          | Polycarbonate Plaque                                                                    |                                                         |  |
| Equipment              | Padel Masts and Net                                                                     |                                                         |  |