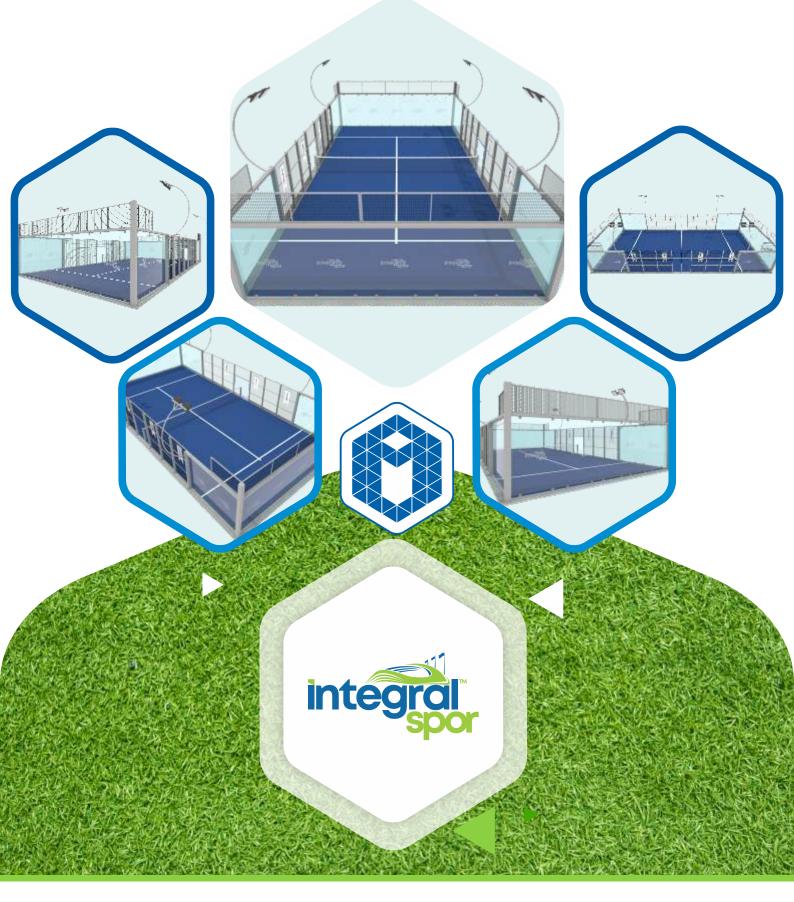

## DEFINITION

These are sports fields with synthetic floors, surrounded by glass and steel mats, where padel can be played. USAGE AREAS

Indoor and Outdoor Places

## **FEATURES**

It is made according to the rules and standards of the padel game and provides comfortable sports opportunities.

## PADEL COURTS - PANORAMIC II

| TECHNICAL INFORMATION  |                                                                                         |                                                         |  |
|------------------------|-----------------------------------------------------------------------------------------|---------------------------------------------------------|--|
| Dimension of the Field | Width: 10 meter Length: 20 meter                                                        |                                                         |  |
| Concrete Scretcher     | Width: 40 cm - Length: 50 cm                                                            | C25 - C30 Concrete                                      |  |
| Basis                  | A steel mesh field concrete with a thickness of 15 cm                                   |                                                         |  |
| Water Drainage         | By giving a 0.5% slope to the concrete floor, the water is discharged from the surface. |                                                         |  |
| Steel Construction     | Corner Colons: 150 x 150 x 5 mm<br>Modular Screw System                                 | Colons in Partition:150 x 150 x 5 mm<br>Length: 3 - 4 m |  |
| Fence Panels           | Interocular distance 50 mm * 50 mm                                                      | Thickness of Wire: 3 mm                                 |  |
| Glass                  | 12 mm Tempered Glass                                                                    |                                                         |  |
| Lightning              | 4 200 W LED Projector                                                                   |                                                         |  |
| Floor Covering         | 11 - 13 mm FB - MFF - TXT Synthetic Grass Carpet                                        |                                                         |  |
| Equipment              | Padel Masts and Net                                                                     |                                                         |  |

## PADEL COURTS - PANORAMIC II **EXAMPLES OF APPLICATIONS**

integral <sup>™</sup> [Integral Entegre Yapı Teknolojileri San. Tic. Ltd. Şti.

TSE

■ +90 212 **678 13 13** ■ +90 212 **678 13 33** ☑ info@integralspor.com R Merkez/Head Office: Metro 34 Plaza No:23/70, İOSB Bedrettin Dalan Bulvan Başakşehir - İstanbul / TÜRKİYE **Fabrika/Factory:** Velimese OSB 93. Sokak No:101 Çorlu - Tekirdağ / TÜRKİYE